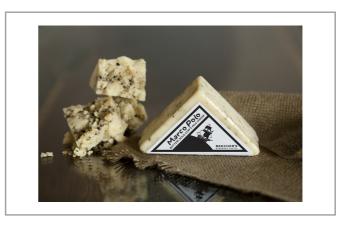

## Beecher's 110026 - Marco Polo Cheddar Wedge

As adventurous as its namesake, Marco Polo blends creamy cheese with lightly milled green and black peppercorns, resulting in a cheese rich in savory umami and butter notes.