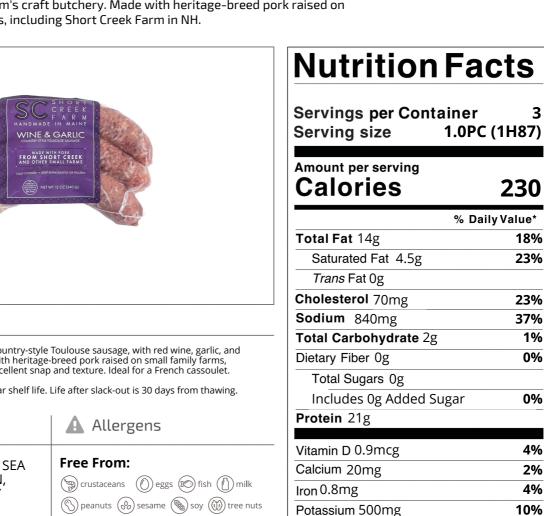

\* The % Daily Value (DV) tells you how much a nutrient in a serving of food contributes to a daily diet. 2,000 calories a day is used for general nutrition advice.

This Wine & Garlic is a fully cooked country-style Toulouse sausage, with red wine, garlic, and black pepper. Handmade in Maine with heritage-breed pork raised on small family farms, including Short Creek Farm in NH. Excellent snap and texture. Ideal for a French cassoulet. Fully cooked and frozen, with one year shelf life. Life after slack-out is 30 days from thawing. Ingredients PORK, RED WINE, GARLIC, SEA SALT, BLACK PEPPERCORN. CELERY POWDER, CHERRY

Nutrition Analysis - By Measure

| Calories             | 230 | Total Fat           | 14g    | Sodium         | 840mg |
|----------------------|-----|---------------------|--------|----------------|-------|
| Protein              | 21  | Trans Fats          | Og     | Calcium        | 20mg  |
| Total Carbohydrates… | 2g  | Saturated Fat       | 4.5g   | Iron           | 0.8mg |
| Sugars               | Og  | Added Sugars        | Og     | Potassium      | 500mg |
| Dietary Fiber        | Og  | Polyunsaturated Fat |        | Zinc           |       |
| Lactose              |     | Monounsaturated Fat |        | Phosphorus     |       |
| Sucrose              |     | Cholesterol         | 70mg   |                |       |
| Vitamin A(IU)•       |     | Vitamin D           | 0.9mcg | Thiamin        |       |
| Vitamin A(RE)        |     | Vitamin E           |        | Niacin         |       |
| Vitamin C            |     | Folate              |        | Riboflavin     |       |
| Magnesium            |     | Vitamin B-6         |        | Vitamin B-1 2• |       |
| Monosodium           |     | Sulphites           |        | Nitrates       |       |