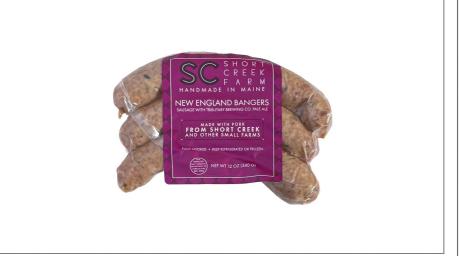

# 1100407 - New England Banger Sausages

Fully cooked banger sausage made with local craft pale ale. Handmade in Maine at Short Creek Farm's craft butchery. Made with heritage-breed pork raised on small family farms, including Short Creek Farm in NH.

#### \* Benefits

This New England Banger is fully cooked with a rich, malty pale ale from Tributary Brewing Co. in Kittery, ME. Handmade in Maine with heritage-breed pork raised on small family farms, including Short Creek Farm in NH. Excellent snap and texture. Perfect for the grill. Fully cooked and frozen, with one year shelf life. Life after slackout is 30 days from thawing.