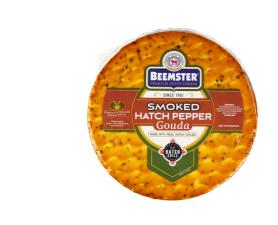

### 110140 - Gouda Hatch Pepper Smoked

## 110140 - Gouda Hatch Pepper Smoked

BEEMSTER SMOKED HATCH PEPPER IS A MILD, NUTTY, SPICY HEAT TO VARYING DEGREE, SMOKEY. THE TEXTURE IS VERY SMOOTH, SEMI-FIRM IT IS A 12 WHEEL ROUND DISK

Nutrition Analysis - By Measure