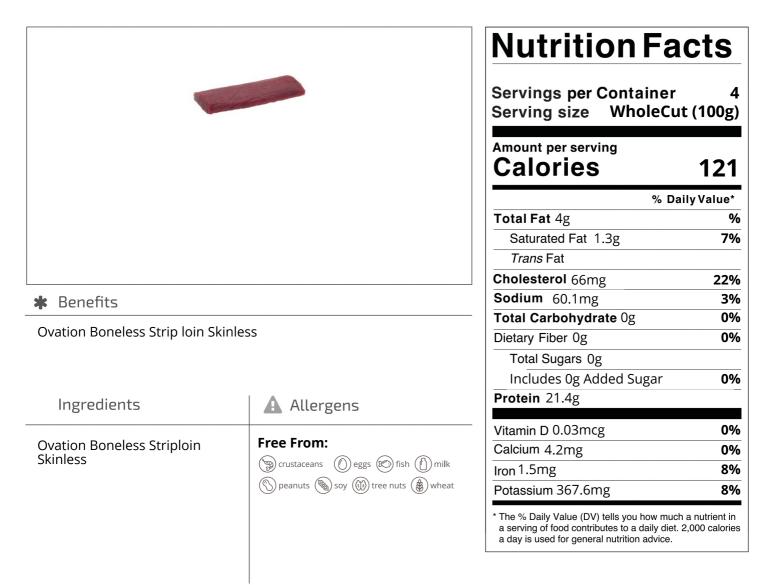

Nutrition Analysis - By Measure

| Calories             | 121  | Total Fat           | 4g      | Sodium         | 60.1mg  |
|----------------------|------|---------------------|---------|----------------|---------|
| Protein              | 21.4 | Trans Fats          |         | Calcium        | 4.2mg   |
| Total Carbohydrates… | Og   | Saturated Fat       | 1.3g    | Iron           | 1.5mg   |
| Sugars               | Og   | Added Sugars        | Og      | Potassium      | 367.6mg |
| Dietary Fiber        | Og   | Polyunsaturated Fat |         | Zinc           |         |
| Lactose              |      | Monounsaturated Fat |         | Phosphorus     |         |
| Sucrose              |      | Cholesterol         | 66mg    |                |         |
| Vitamin A(IU)•       |      | Vitamin D           | 0.03mcg | Thiamin        |         |
| Vitamin A(RE)        |      | Vitamin E           |         | Niacin         |         |
| Vitamin C            |      | Folate              |         | Riboflavin     |         |
| Magnesium            |      | Vitamin B-6         |         | Vitamin B-1 2• |         |
| Monosodium           |      | Sulphites           |         | Nitrates       |         |