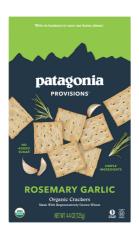

## \* Benefits

These crisp, herby crackers are made with organic and regeneratively grown wheat from Washington State. The wheat is milled in Washington, too, creating a short supply chain that supports local farmers and reduces our carbon footprint. We love em by the handful, or with cheese, tinned fish, smoked salmon and chicken salad. If youre hungry for a delicious, responsibly produced cracker, give these a try.

# 1101934 - Rosemary Garlic Crackers Vegan Orga

These crisp, herby crackers are made with organic and regeneratively grown wheat from Washington State. We love em by the handful, or with cheese, tinned fish, smoked salmon and chicken salad. If youre hungry for a delicious, responsibly produced cracker, give these a try.