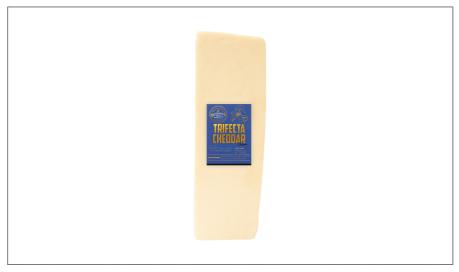

# 11097 - Trifecta Cheddar Print

New Bridge Inspirations Trifecta Cheddar combines simple flavor elements into a grand symphony. The result is a trifecta of flavors, sweetly balanced cheddar with notes of fruity parmesan and buttery gouda. Perfect for grating over veggies, pasta dishes, and broccoli cheddar soup!