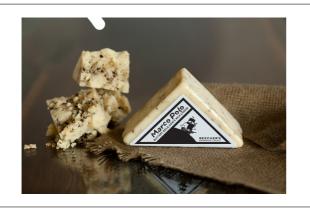

# 11123 - Marco Polo Peppercorn Cheddar Wedge

As adventurous as its namesake, Marco Polo blends creamy cheese with lightly milled green and black peppercorns, resulting in a cheese rich in savory umami and butter notes. Semi-hard, pasteurized cows milk cheese.