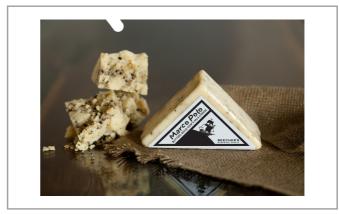

# 11123 - Marco Polo Peppercorn Cheddar Wedge

As adventurous as its namesake, Marco Polo blends creamy cheese with lightly milled green and black peppercorns, resulting in a cheese rich in savory umami and butter notes. Semi-hard, pasteurized cows milk cheese.