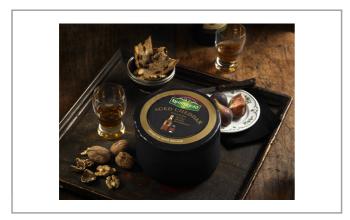

#### Kerrygold 11138 - Aged Cheddar With Irish Whiskey Whe

Kerrygold knows a thing or two about making Irish cheese. This aged cheddar infused with whiskey is proof of that. The Irish love whiskey - this time they poured some into the cheese. The flavor is rich and creamy with the added Irish whiskey delicately smooth, woody, and nutty.