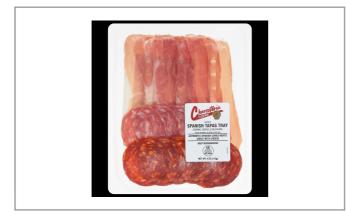

## Charcuteria de Espana - José Andrés Selection 11145 - Spanish Tapas Tray

Three authentic Spanish cured meats specialties sliced and packaged in MAP trays in a USDA-inspected facility. Serrano, Chorizo, and Salchichon the most traditional Spanish Charcuterie.

## Charcuteria de Espana - José Andrés Selection 11145 - **Spanish Tapas Tray**

Three authentic Spanish cured meats specialties sliced and packaged in MAP trays in a USDA-inspected facility. Serrano, Chorizo, and Salchichon the most traditional Spanish Charcuterie.