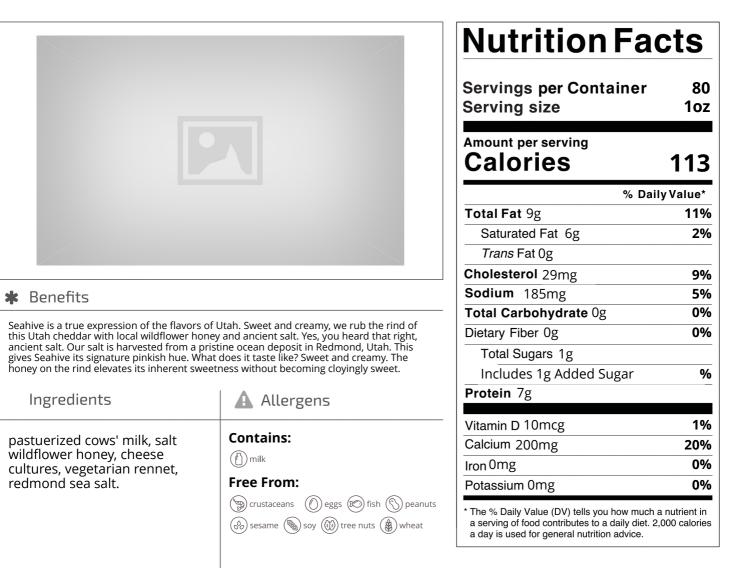

Nutrition Analysis - By Measure

| Calories             | 113 | Total Fat           | 9g    | Sodium         | 185mg |
|----------------------|-----|---------------------|-------|----------------|-------|
| Protein              | 7   | Trans Fats          | Og    | Calcium        | 200mg |
| Total Carbohydrates… | Og  | Saturated Fat       | 6g    | Iron           | 0mg   |
| Sugars               | 1g  | Added Sugars        | 1g    | Potassium      | 0mg   |
| Dietary Fiber        | Og  | Polyunsaturated Fat |       | Zinc           |       |
| Lactose              |     | Monounsaturated Fat |       | Phosphorus     |       |
| Sucrose              |     | Cholesterol         | 29mg  |                |       |
| Vitamin A(IU)•       |     | Vitamin D           | 10mcg | Thiamin        |       |
| Vitamin A(RE)        |     | Vitamin E           |       | Niacin         |       |
| Vitamin C            |     | Folate              |       | Riboflavin     |       |
| Magnesium            |     | Vitamin B-6         |       | Vitamin B-1 2• |       |
| Monosodium           |     | Sulphites           |       | Nitrates       |       |