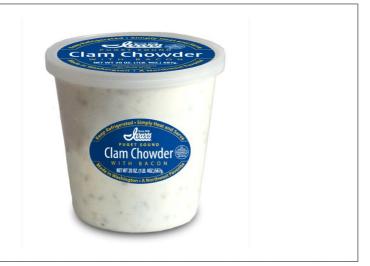

# 112960 - Puget Sound Clam Chowder With Bacon

A distinctive Northwest-style chowder with a tantalizing hint of bacon is made with meaty clams harvested in icy ocean waters. Main ingredients include ocean clams, potatoes, bacon, onions and celery. Ready to heat and eat!