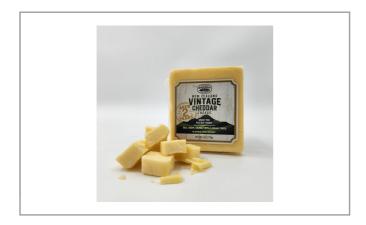

## **Wood River Creamery** 113021 - New Zealand Vintage Cheddar

Cheese is made from milk of Grass Fed and Pasture Raised Cows. Cheese is Firm, Smooth, Uniform creamy color and has flavor with characteristic Cheddar Bite. Cheese is carefully matured for up to 24 months to develop rich, savory cheddar flavor.