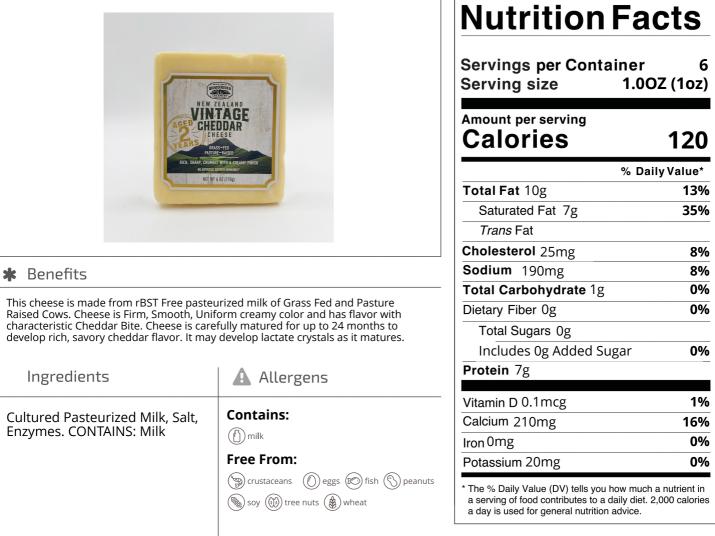

## **Wood River Creamery** 113021 - New Zealand Vintage Cheddar

Cheese is made from milk of Grass Fed and Pasture Raised Cows. Cheese is Firm, Smooth, Uniform creamy color and has flavor with characteristic Cheddar Bite. Cheese is carefully matured for up to 24 months to develop rich, savory cheddar flavor.

| Amount per serving<br>Calories | 120            |
|--------------------------------|----------------|
|                                | % Daily Value* |
| Total Fat 10g                  | 13%            |
| Saturated Fat 7g               | 35%            |
| <i>Trans</i> Fat               |                |
| Cholesterol 25mg               | 8%             |
| Sodium 190mg                   | 8%             |
| Total Carbohydrate 1g          | 0%             |
| Dietary Fiber 0g               | 0%             |
| Total Sugars 0g                |                |
| Includes 0g Added Si           | ugar <b>0%</b> |
| Protein 7g                     |                |
| Vitamin D 0.1mcg               | 1%             |
| Calcium 210mg                  | 16%            |
| Iron Omg                       | 0%             |
| Potassium 20mg                 | 0%             |