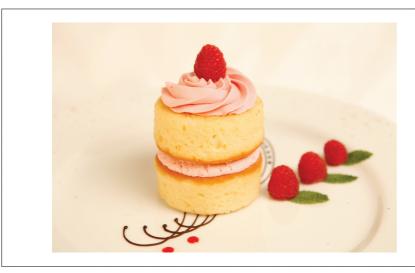

#### \* Benefits

Layers of moist yellow cake and a light raspberry mousse finished with vanilla buttercream and raspberry jam.

# 1133 - Raspberry Vanilla Bean Cake

Layers of moist yellow cake and a light raspberry mousse finished with vanilla buttercream and raspberry jam.

Nutrition Analysis - By Measure

| Calories            | 490 | Total Fat           | 23g  | Sodium         | 135mg |
|---------------------|-----|---------------------|------|----------------|-------|
| Protein             | 4   | Trans Fats          | 0g   | Calcium        | 30mg  |
| Total Carbohydrates | 63g | Saturated Fat       | 10g  | Iron           | 0mg   |
| Sugars              | 39g | Added Sugars        | 0g   | Potassium      | 0mg   |
| Dietary Fiber       | 1g  | Polyunsaturated Fat |      | Zinc           |       |
| Lactose             |     | Monounsaturated Fat |      | Phosphorus     |       |
| Sucrose             |     | Cholesterol         | 90mg |                |       |
| Vitamin A(IU)•      |     | Vitamin D           | 8mcg | Thiamin        |       |
| Vitamin A(RE)       |     | Vitamin E           |      | Niacin         |       |
| Vitamin C           |     | Folate              |      | Riboflavin     |       |
| Magnesium           |     | Vitamin B-6         |      | Vitamin B-1 2• |       |
| Monosodium          |     | Sulphites           | -    | Nitrates       |       |