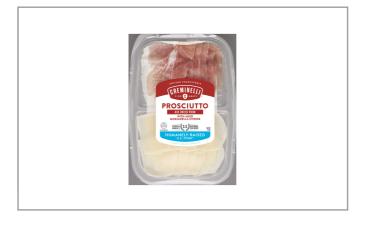

|       |
| Sugars              | 1g  | Added Sugars        | 0g   | Potassium      | 0mg   |
| Dietary Fiber       | 0g  | Polyunsaturated Fat |      | Zinc           |       |
| Lactose             |     | Monounsaturated Fat |      | Phosphorus     |       |
| Sucrose             |     | Cholesterol         | 40mg |                |       |
| Vitamin A(IU)•      |     | Vitamin D           |      | Thiamin        |       |
| Vitamin A(RE)       |     | Vitamin E           |      | Niacin         |       |
| Vitamin C           |     | Folate              |      | Riboflavin     |       |
| Magnesium           |     | Vitamin B-6         |      | Vitamin B-1 2• |       |
| Monosodium          |     | Sulphites           | _    | Nitrates       |       |

#### Additional Images