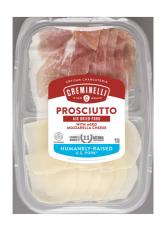

## 11350 - Prosciutto & Mozzarella Snack Pack

We take our air dried prosciutto and slice it paper thin so that the fat melts on your tongue giving you an incredible texture while the lean part creates a sweet, yet salty, flavor. We pair it with an aged Mozzarella cheese that we source from a local farm in Wisconsin.

# 11350 - Prosciutto & Mozzarella Snack Pack

We take our air dried prosciutto and slice it paper thin so that the fat melts on your tongue giving you an incredible texture while the lean part creates a sweet, yet salty, flavor. We pair it with an aged Mozzarella cheese that we source from a local farm in Wisconsin.