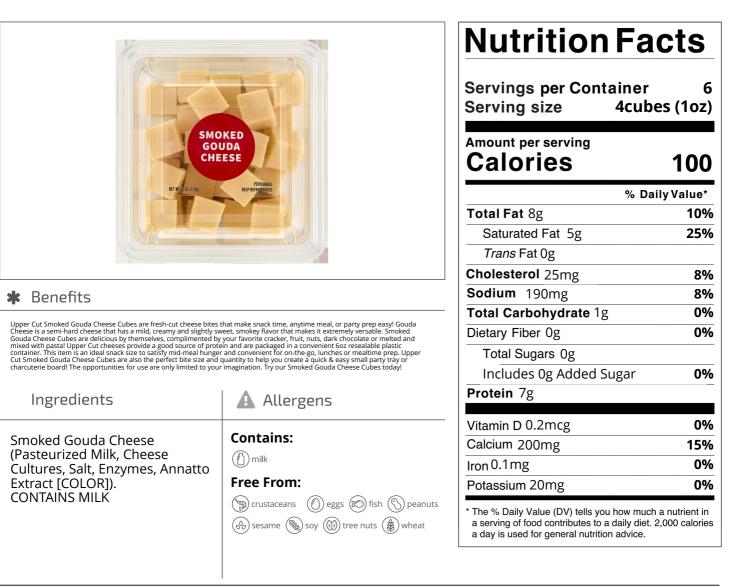

Nutrition Analysis - By Measure

| Calories             | 100 | Total Fat           | 8g     | Sodium         | 190mg |
|----------------------|-----|---------------------|--------|----------------|-------|
| Protein              | 7   | Trans Fats          | Og     | Calcium        | 200mg |
| Total Carbohydrates… | 1g  | Saturated Fat       | 5g     | Iron           | 0.1mg |
| Sugars               | Og  | Added Sugars        | Og     | Potassium      | 20mg  |
| Dietary Fiber        | Og  | Polyunsaturated Fat |        | Zinc           |       |
| Lactose              |     | Monounsaturated Fat |        | Phosphorus     |       |
| Sucrose              |     | Cholesterol         | 25mg   |                |       |
| Vitamin A(IU)•       |     | Vitamin D           | 0.2mcg | Thiamin        |       |
| Vitamin A(RE)        |     | Vitamin E           |        | Niacin         |       |
| Vitamin C            |     | Folate              |        | Riboflavin     |       |
| Magnesium            |     | Vitamin B-6         |        | Vitamin B-1 2• |       |
| Monosodium           |     | Sulphites           |        | Nitrates       |       |