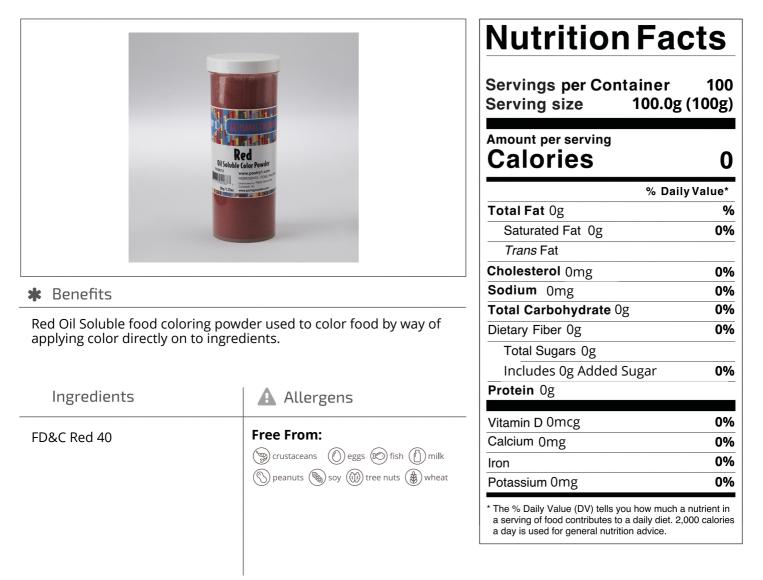

## Pastry 1 119812 - Red Oil Soluble Food Coloring

Colorant is super concentrated for coloring fat-based items. Good for buttercreams, chocolate, used to color food by way of applying color directly into ingredients.

Nutrition Analysis - By Measure

| Calories             | 0  | Total Fat           | Og   | Sodium         | 0mg |
|----------------------|----|---------------------|------|----------------|-----|
| Protein              | 0  | Trans Fats          |      | Calcium        | 0mg |
| Total Carbohydrates… | Og | Saturated Fat       | Og   | Iron           |     |
| Sugars               | Og | Added Sugars        | Og   | Potassium      | 0mg |
| Dietary Fiber        | Og | Polyunsaturated Fat |      | Zinc           |     |
| Lactose              |    | Monounsaturated Fat |      | Phosphorus     |     |
| Sucrose              |    | Cholesterol         | 0mg  |                |     |
| Vitamin A(IU)•       |    | Vitamin D           | 0mcg | Thiamin        |     |
| Vitamin A(RE)        |    | Vitamin E           |      | Niacin         |     |
| Vitamin C            |    | Folate              |      | Riboflavin     |     |
| Magnesium            |    | Vitamin B-6         |      | Vitamin B-1 2• |     |
| Monosodium           |    | Sulphites           |      | Nitrates       |     |