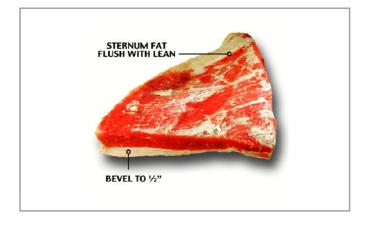

## 1201437 - **Beef Brisket**

Meyer Natural Angus Beef Brisket USDA Choice

The surface fat of the brisket is trimmed to a thickness of 3/4".

Flake fat is allowed on the lean surface of the brisket not to exceed 1/8". Steam pasteurization burns are not removed.

# MEYER 1201437 - **Beef Brisket**

GOURNET FOODS GOURNATIONAL INTERNATIONAL

Meyer Natural Angus Beef Brisket USDA Choice
The surface fat of the brisket is trimmed to a thickness of 3/4°.
Flake fat is allowed on the lean surface of the brisket not to exceed 1/8°.
Steam pasteurization burns are not removed.