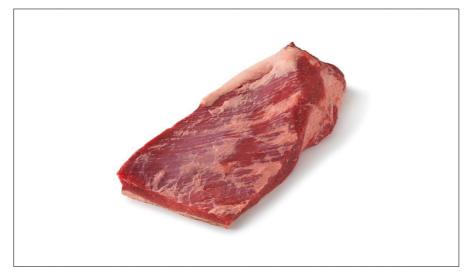

## 1201437 - **Beef Brisket**

Meyer Natural Angus Beef Brisket USDA Choice

The surface fat of the brisket is trimmed to a thickness of 3/4".

Flake fat is allowed on the lean surface of the brisket not to exceed 1/8". Steam pasteurization burns are not removed.

# MEYER 1201437 - **Beef Brisket**

GOURNET FOODS GOURNATIONAL INTERNATIONAL

Meyer Natural Angus Beef Brisket USDA Choice
The surface fat of the brisket is trimmed to a thickness of 3/4°.
Flake fat is allowed on the lean surface of the brisket not to exceed 1/8°.
Steam pasteurization burns are not removed.