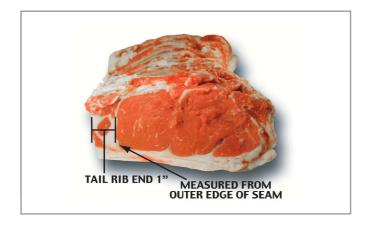

### \* Benefits

Meyer Natural Angus Beef Flat Cut LoinExcel's SmartChoice Striploins are the trimmed portion of the Primal Flat Cut Loin remaining after the tenderloin, flap meat and sirloin butt portion of the wing and all bones have been removed.for /> Expecification:for /> Fat trim 1/4".for /> Interior fat 1/4" of fat except in fat pocket in tail.for /> Tail should follow the contour of the eye.