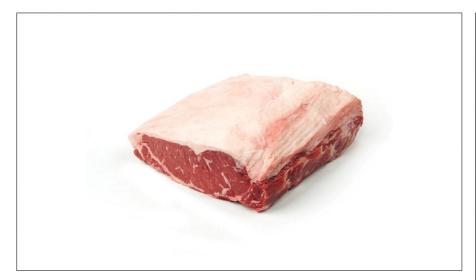

# 1205737 - Boneless Strip Loin

Excel's SmartChoice Striploins are the trimmed portion of the Primal Flat Cut Loin remaining after the tenderloin, flap

meat and sirloin butt portion of the wing and all bones have been removed.

### \* Benefits

Meyer Natural Angus Beef Flat Cut LoinExcel's SmartChoice Striploins are the trimmed portion of the Primal Flat Cut Loin remaining after the tenderloin, flap meat and sirloin butt portion of the wing and all bones have been removed.for /> Expecification:for /> Fat trim 1/4".for /> Interior fat 1/4" of fat except in fat pocket in tail.for /> Tail should follow the contour of the eye.