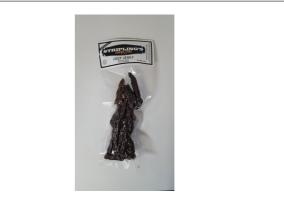

## Striplings Gene 120654 - **Original Beef Jerky**

2oz Original Beef Jerky The results are a low-fat, mouth-watering treat that has become a favorite for many. No artificial flavors. No nitrates. No MSG. Ready To Eat!!

### Striplings Gene 120654 - Original Beef Jerky

2oz Original Beef Jerky The results are a low-fat, mouth-watering treat that has become a favorite for many. No artificial flavors. No nitrates. No MSG. Ready To Eat!!