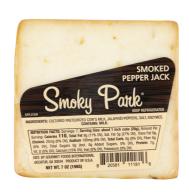

### **Smoky Park**

# 12181 - Smoked Pepper Jack Cuts

Hickory Smoked Natural Pepper Jack Cheese Exact Weight Chunk. Smoked Pepper Jack is great on grilled sandwiches such as your traditional grilled cheese and macaroni dishes. If you love cheeseboards, try adding it to mix up the flavor profile!

| Ingredients                                                                         | Allergens                                                                                         |
|-------------------------------------------------------------------------------------|---------------------------------------------------------------------------------------------------|
| Cultured Pasteurized Milk,<br>Jalapeno Peppers, Salt,<br>Enzymes.<br>Contains: Milk | Contains:  in milk  Free From:  crustaceans eggs fish peanuts  segs segme soy fish peanuts  wheat |

# **Nutrition Facts**

Servings per Container 28g (1oz) Serving size

Amount per serving **Solorios** 

| aily Value*<br>11% |
|--------------------|
| 11%                |
|                    |
| 27%                |
|                    |
| 8%                 |
| 8%                 |
| 0%                 |
| 0%                 |
|                    |
| 0%                 |
| _                  |
| 0%                 |
| 15%                |
| 0%                 |
| 0%                 |
|                    |

### Handling Suggestions

Refrigerate UNIT UPC: 820581111816

### Product Specifications

| Brand      | Manufacturer |
|------------|--------------|
| Smoky Park | Smoky Park   |

| UPC          | MFG # | SPC # | GTIN           | Pack | Pack Desc. |
|--------------|-------|-------|----------------|------|------------|
| 820581111816 | 10990 | 12181 | 10820581111813 |      | 12/7 OZ    |