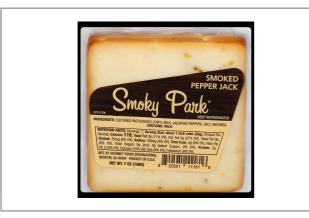

### **Smoky Park**

# 12181 - Smoked Pepper Jack Cuts

Hickory Smoked Natural Pepper Jack Cheese Exact Weight Chunk. Smoked Pepper Jack is great on grilled sandwiches such as your traditional grilled cheese and macaroni dishes. If you love cheeseboards, try adding it to mix up the flavor profile!

| Ingredients                                                                         | Allergens                                                                                         |
|-------------------------------------------------------------------------------------|---------------------------------------------------------------------------------------------------|
| Cultured Pasteurized Milk,<br>Jalapeno Peppers, Salt,<br>Enzymes.<br>Contains: Milk | Contains:  in milk  Free From:  crustaceans eggs fish peanuts  segs segme soy fish peanuts  wheat |

### Nutrition Analysis - By Measure

| Calories            | 110 | Total Fat           | 9g     | Sodium         | 190mg |
|---------------------|-----|---------------------|--------|----------------|-------|
| Protein             | 7   | Trans Fats          | 0g     | Calcium        | 211mg |
| Total Carbohydrates | 0g  | Saturated Fat       | 5g     | Iron           | 0.2mg |
| Sugars              | 0g  | Added Sugars        | 0g     | Potassium      | 25mg  |
| Dietary Fiber       | 0g  | Polyunsaturated Fat |        | Zinc           |       |
| Lactose             |     | Monounsaturated Fat |        | Phosphorus     |       |
| Sucrose             |     | Cholesterol         | 25mg   |                |       |
| Vitamin A(IU)•      |     | Vitamin D           | 0.2mcg | Thiamin        |       |
| Vitamin A(RE)       |     | Vitamin E           |        | Niacin         |       |
| Vitamin C           |     | Folate              |        | Riboflavin     |       |
| Magnesium           |     | Vitamin B-6         |        | Vitamin B-1 2• |       |
| Monosodium          |     | Sulphites           |        | Nitrates       |       |

### Product Specifications

| Brand      | Manufacturer |
|------------|--------------|
| Smoky Park | Smoky Park   |

| UPC          | MFG # | SPC # | GTIN           | Pack | Pack Desc. |
|--------------|-------|-------|----------------|------|------------|
| 820581111816 | 10990 | 12181 | 10820581111813 |      | 12/7 OZ    |