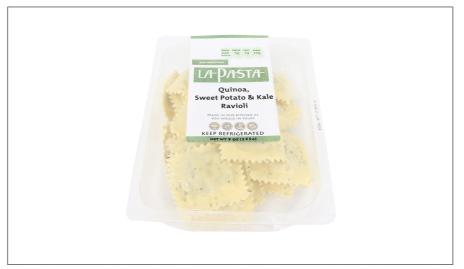

#### 122144 - Sweet Potato & Kale Ravioli

Sweet potato, kale, tricolor quinoa and golden quinoa wrapped in delicate egg pasta with sea salt and chives, a real innovative recipe from La Pasta. No flavor enhancers, no ingredients you cannot pronounce- simply real, all-natural food.