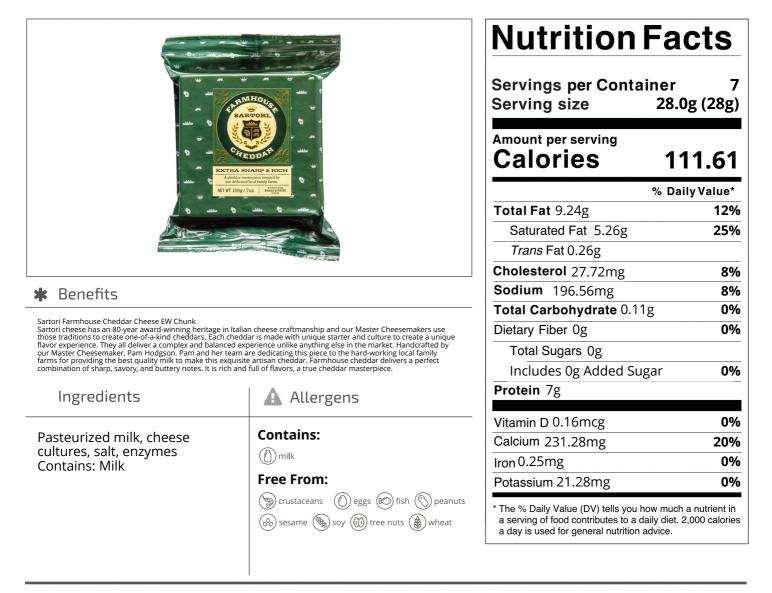

Nutrition Analysis - By Measure

| Calories             | 111.61 | Total Fat           | 9.24g   | Sodium         | 196.56mg |
|----------------------|--------|---------------------|---------|----------------|----------|
| Protein              | 7      | Trans Fats          | 0.26g   | Calcium        | 231.28mg |
| Total Carbohydrates… | 0.11g  | Saturated Fat       | 5.26g   | Iron           | 0.25mg   |
| Sugars               | Og     | Added Sugars        | Og      | Potassium      | 21.28mg  |
| Dietary Fiber        | Og     | Polyunsaturated Fat |         | Zinc           |          |
| Lactose              |        | Monounsaturated Fat |         | Phosphorus     |          |
| Sucrose              |        | Cholesterol         | 27.72mg |                |          |
| Vitamin A(IU)•       |        | Vitamin D           | 0.16mcg | Thiamin        |          |
| Vitamin A(RE)        |        | Vitamin E           |         | Niacin         |          |
| Vitamin C            |        | Folate              |         | Riboflavin     |          |
| Magnesium            |        | Vitamin B-6         |         | Vitamin B-1 2• |          |
| Monosodium           |        | Sulphites           |         | Nitrates       |          |