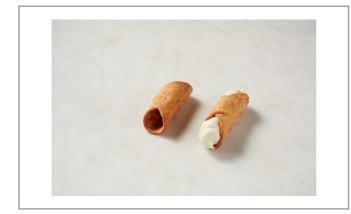

#### \* Benefits

Our all-natural light and crispy cannoli shells are traditionally filled with cannoli cream, but may also be used with endless fillings, such as ice cream, mousses, custards and whipped cream. You can garnish your filled cannoli with powdered sugar, chocolate drizzle, cinnamon, sprinkles, pistachios, coconut, chocolate chips or cherriesThe possibilities are endless!