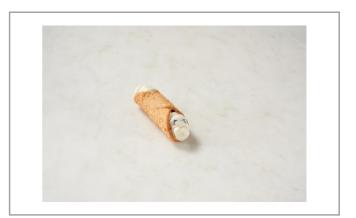

#### \* Benefits

Our all-natural light and crispy cannoli shells are traditionally filled with cannoli cream, but may also be used with endless fillings, such as ice cream, mousses, custards and whipped cream. You can garnish your filled cannoli with powdered sugar, chocolate drizzle, cinnamon, sprinkles, pistachios, coconut, chocolate chips or cherriesThe possibilities are endless!