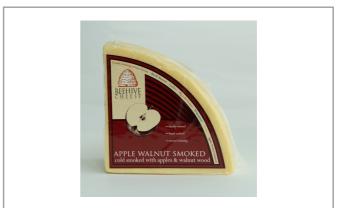

## 12587 - Apple Walnut Smoked Cheese Quarter

This creamy Utah cheddar is lightly smoked with walnut wood and wedges of sliced apple. In 2019 the American Cheese Society declared Apple Walnut Smoked to be the best Smoked Cheddar in America.

#### \* Benefits

American original is a cold-smoked, semi-firm cheese with apples and walnut wood as the smoke source. This creamy Utah cheddar is lightly smoked with walnut wood and wedges of sliced apple. In 2019 the American Cheese Society declared Apple Walnut Smoked to be the best Smoked Cheddar in America. Sweet and creamy, Apple Walnut Smoked has the perfect amount of smoke. This artful balance allows both the cheese and its smoky character to shine. Awards 1st Place American Cheese Society (ACS) 2019 - 2nd Place World Cheese Awards (WCA) 2018, 2016 -2nd Place Idaho Milk Processors Association 2016 - 3rd WCA 2019, 2009, 2008 - 3rd ACS 2017, 2014, 2008