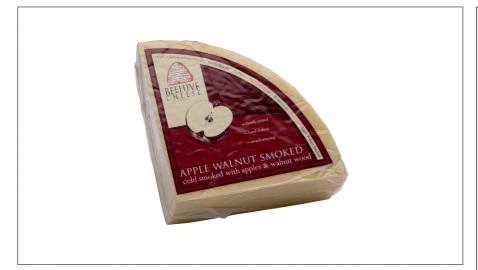

## 12587 - Apple Walnut Smoked Cheese Quarter

This creamy Utah cheddar is lightly smoked with walnut wood and wedges of sliced apple. In 2019 the American Cheese Society declared Apple Walnut Smoked to be the best Smoked Cheddar in America.

#### \* Benefits

American original is a cold-smoked, semi-firm cheese with apples and walnut wood as the smoke source. This creamy Utah cheddar is lightly smoked with walnut wood and wedges of sliced apple. In 2019 the American Cheese Society declared Apple Walnut Smoked to be the best Smoked Cheddar in America. Sweet and creamy, Apple Walnut Smoked has the perfect amount of smoke. This artful balance allows both the cheese and its smoky character to shine. Awards 1st Place American Cheese Society (ACS) 2019 - 2nd Place World Cheese Awards (WCA) 2018, 2016 -2nd Place Idaho Milk Processors Association 2016 - 3rd WCA 2019, 2009, 2008 - 3rd ACS 2017, 2014, 2008