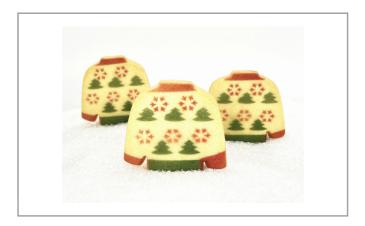

## Little Rae's Bakery 12667 - Shortbread Cookies Ugly Sweaters

All natural, non-GMO ingredient Ugly Sweaters decorated shortbread cookies in a clamshell. All of our cookies are made with real butter, Shepherd's Grain flour, plant-based colors, cage free eggs, and are hand cut and decorated in a peanut/tree Nut, soy, coconut and sesame free facility.