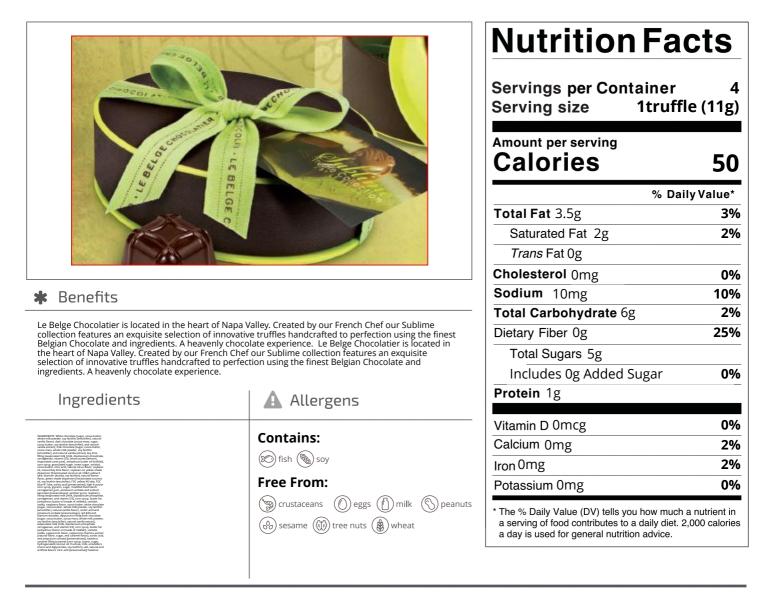

## Le Belge Chocolate 12687 - Rccl Sublime Truffle Kosher

Le Belge Chocolatier is located in the heart of Napa Valley. Created by our French Chef our Sublime collection features an exquisite selection of innovative truffles handcrafted to perfection using the finest Belgian Chocolate and ingredients. A heavenly chocolate experience.

Nutrition Analysis - By Measure

| Calories             | 50 | Total Fat           | 3.5g | Sodium         | 10mg |
|----------------------|----|---------------------|------|----------------|------|
| Protein              | 1  | Trans Fats          | Og   | Calcium        | 0mg  |
| Total Carbohydrates… | 6g | Saturated Fat       | 2g   | Iron           | 0mg  |
| Sugars               | 5g | Added Sugars        | Og   | Potassium      | 0mg  |
| Dietary Fiber        | Og | Polyunsaturated Fat |      | Zinc           |      |
| Lactose              |    | Monounsaturated Fat |      | Phosphorus     |      |
| Sucrose              |    | Cholesterol         | 0mg  |                |      |
| Vitamin A(IU)•       |    | Vitamin D           | 0mcg | Thiamin        |      |
| Vitamin A(RE)        |    | Vitamin E           |      | Niacin         |      |
| Vitamin C            |    | Folate              |      | Riboflavin     |      |
| Magnesium            |    | Vitamin B-6         |      | Vitamin B-1 2• |      |
| Monosodium           |    | Sulphites           |      | Nitrates       |      |