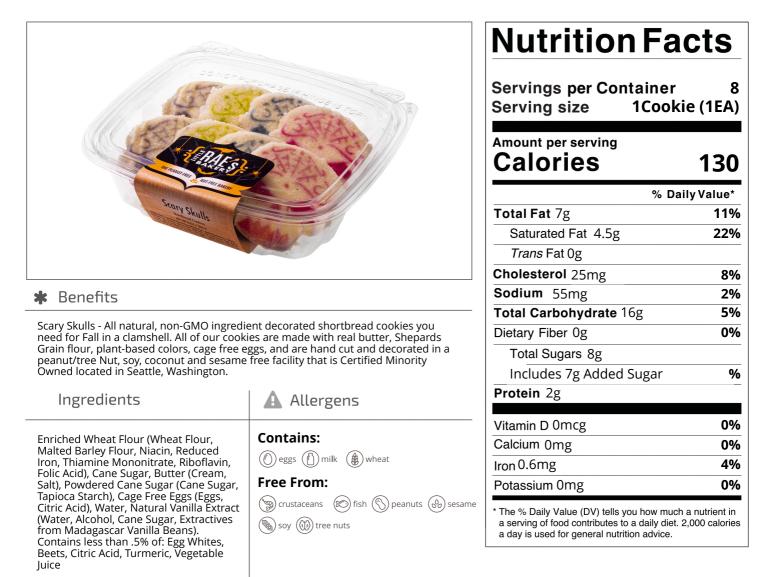

Nutrition Analysis - By Measure

| Calories             | 130 | Total Fat           | 7g   | Sodium         | 55mg  |
|----------------------|-----|---------------------|------|----------------|-------|
| Protein              | 2   | Trans Fats          | Og   | Calcium        | 0mg   |
| Total Carbohydrates… | 16g | Saturated Fat       | 4.5g | Iron           | 0.6mg |
| Sugars               | 8g  | Added Sugars        | 7g   | Potassium      | 0mg   |
| Dietary Fiber        | Og  | Polyunsaturated Fat |      | Zinc           |       |
| Lactose              |     | Monounsaturated Fat |      | Phosphorus     |       |
| Sucrose              |     | Cholesterol         | 25mg |                |       |
| Vitamin A(IU)•       |     | Vitamin D           | 0mcg | Thiamin        |       |
| Vitamin A(RE)        |     | Vitamin E           |      | Niacin         |       |
| Vitamin C            |     | Folate              |      | Riboflavin     |       |
| Magnesium            |     | Vitamin B-6         |      | Vitamin B-1 2• |       |
| Monosodium           |     | Sulphites           |      | Nitrates       |       |