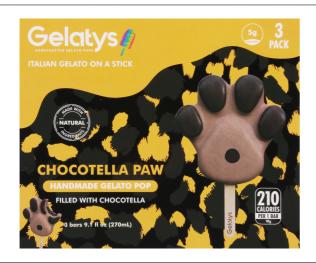

## 12824 - Chocotella Paw 3 Pack

Gelatys mission is to innovate, transform, and shake up the frozen dessert industry with mouthwatering, unique flavors and awe-inspiring handmade creations. The art of making a Gelatys product is truly handmade.

# 12824 - Chocotella Paw 3 Pack

Gelatys mission is to innovate, transform, and shake up the frozen dessert industry with mouthwatering, unique flavors and awe-inspiring handmade creations. The art of making a Gelatys product is truly handmade.

# **Product Specifications**

| Brand   | Manufacturer   | Product Category |
|---------|----------------|------------------|
| Gelatys | Hm Factory LLC |                  |

| UPC          | MFG #   | SPC # | GTIN           | Pack | Pack Desc. |
|--------------|---------|-------|----------------|------|------------|
| 860007411618 | C0128P3 | 12824 | 01860007411617 |      | 8/9.1 OZ   |