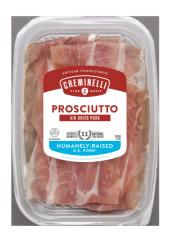

#### 12834 - Prosciutto Sliced

These paper-thin slices contain just two ingredients: meat and sea salt. Our domestic, Parma-style Prosciutto is aged bone-in until we reach the perfect balance of salt and moisture. It comes ready for you to pair with your favorite cheese and wine.

#### \* Benefits

Original, whole muscle cut, paper-thin slices contain just two ingredients: meat and sea salt. Our domestic, Parma-style Prosciutto is aged bone-in until we reach the perfect balance of salt and moisture. It comes ready for you to pair with your favorite cheese and wine. A great addition for charcuterie boards, salads, sandwiches, and snacks.