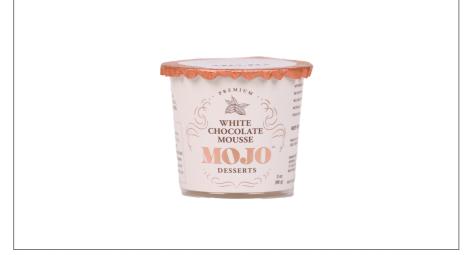

## 12839 - White Chocolate Mousse Gluten Free

3.00Z (3oz)

% Daily Value\*

250

26%

60%

20%

1%

Potassium 80mg

Iron 0mg

Protein 2g

Total Sugars 2g

White Chocolate Artisanal Mousse made in small batches with the best Belgian Chocolate and premium ingredients. No artificial ingredients, No corn syrup, Gluten Free, OU Kosher, Naturally Delicious, Naturally Decadent 3 oz Single Serving Dessert Mousse.

#### \* Benefits

White Chocolate Artisanal Mousse made in small batches by Chef Johan Halsberghe, with the best Belgian Chocolate and premium ingredients. No artificial ingredients, No corn syrup, Gluten Free, OU Kosher, Naturally Delicious, Naturally Decadent.

3 oz single serving available in 4 flavors: Dark Chocolate, White Chocolate, Hazelnut Praline, and Passion Fruit Mousse.

What's our MOJO? We believe simplicity is sweet, the freshest ingredients are everything and chocolate is heaven. We believe in keeping things light. We believe in keeping things cool. We believe in family traditions, Belgian artistry and American dreams. We believe in the little things, like our naturally delicious mousse.