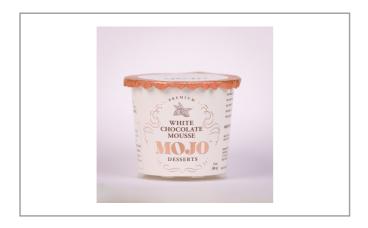

# 12839 - White Chocolate Mousse Gluten Free

White Chocolate Artisanal Mousse made in small batches with the best Belgian Chocolate and premium ingredients. No artificial ingredients, No corn syrup, Gluten Free, OU Kosher, Naturally Delicious, Naturally Decadent 3 oz Single Serving Dessert Mousse.

Potassium 80mg

Iron 0mg

Protein 2g

Total Sugars 2g

White Chocolate Artisanal Mousse made in small batches with the best Belgian Chocolate and premium ingredients. No artificial ingredients, No corn syrup, Gluten Free, OU Kosher, Naturally Delicious, Naturally Decadent 3 oz Single Serving Dessert Mousse.

#### \* Benefits

White Chocolate Artisanal Mousse made in small batches by Chef Johan Halsberghe, with the best Belgian Chocolate and premium ingredients. No artificial ingredients, No corn syrup, Gluten Free, OU Kosher, Naturally Delicious, Naturally Decadent.

3 oz single serving available in 4 flavors: Dark Chocolate, White Chocolate, Hazelnut Praline, and Passion Fruit Mousse.

What's our MOJO? We believe simplicity is sweet, the freshest ingredients are everything and chocolate is heaven. We believe in keeping things light. We believe in keeping things cool. We believe in family traditions, Belgian artistry and American dreams. We believe in the little things, like our naturally delicious mousse.