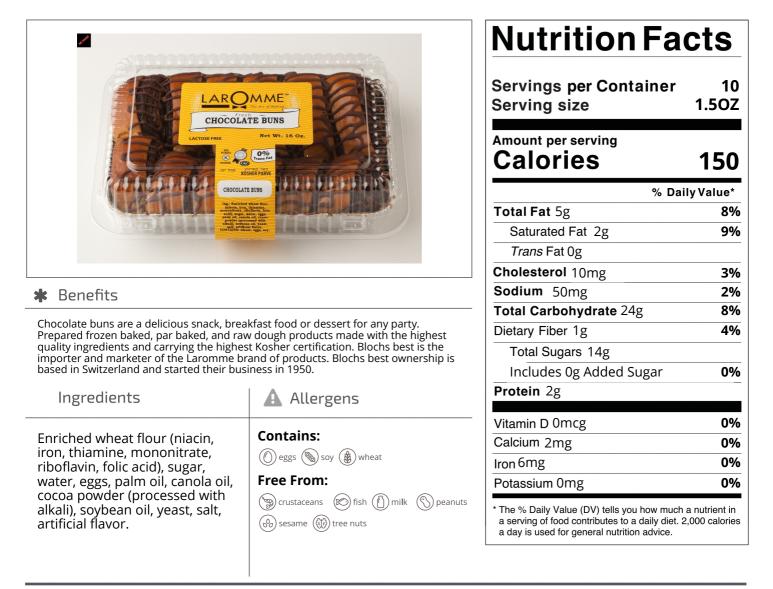

Nutrition Analysis - By Measure

| Calories             | 150 | Total Fat           | 5g   | Sodium        | 50mg |
|----------------------|-----|---------------------|------|---------------|------|
| Protein              | 2   | Trans Fats          | Og   | Calcium       | 2mg  |
| Total Carbohydrates… | 24g | Saturated Fat       | 2g   | Iron          | 6mg  |
| Sugars               | 14g | Added Sugars        | Og   | Potassium     | 0mg  |
| Dietary Fiber        | 1g  | Polyunsaturated Fat |      | Zinc          |      |
| Lactose              |     | Monounsaturated Fat |      | Phosphorus    |      |
| Sucrose              |     | Cholesterol         | 10mg |               |      |
| Vitamin A(IU)•       |     | Vitamin D           | 0mcg | Thiamin       |      |
| Vitamin A(RE)        |     | Vitamin E           |      | Niacin        |      |
| Vitamin C            |     | Folate              |      | Riboflavin    |      |
| Magnesium            |     | Vitamin B-6         |      | Vitamin B-12• |      |
| Monosodium           |     | Sulphites           |      | Nitrates      |      |