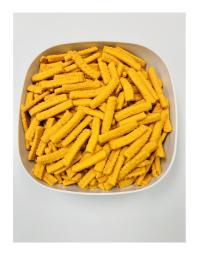

### 129470 - Traditional Cheese Straws Gluten Fr

6 pound bulk- traditional cheese straws. Marilyn's cheese straws are made in small batches from premium ingredients. Great for school snacks, parties and travel. May be combined with other snack items to make a party mix.

#### \* Benefits

6 pound bulk- traditional cheese straws. Packed in a poly bag inside a corrugated box. Marilyn's cheese straws are made in small batches from premium ingredients. You will find they're as delicious with a glass of milk as they are with champagne, wine, or juices. Great for school snacks, parties and travel. May be combined with other snack items to make a party mix.