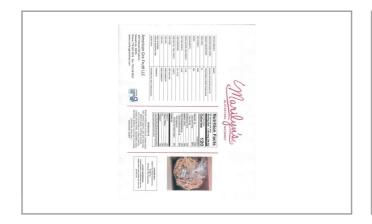

# **Nutrition Facts**

Servings per Container 1.00Z (1oz) Serving size

Amount per serving **Calories** 

120

| % Da                    | ily Value* |
|-------------------------|------------|
| Total Fat 8g            | 13%        |
| Saturated Fat 6g        | 30%        |
| <i>Trans</i> Fat        |            |
| Cholesterol 25mg        | 8%         |
| Sodium 150mg            | 7%         |
| Total Carbohydrate 8g   | 3%         |
| Dietary Fiber 0g        | 0%         |
| Total Sugars 0g         |            |
| Includes 0g Added Sugar | 0%         |
| Protein 4g              | _          |
|                         |            |
| Vitamin D 0mcg          | 0%         |
| Calcium 130mg           | 10%        |
| Iron 0mg                | 0%         |
| Potassium 0mg           | 0%         |

\* The % Daily Value (DV) tells you how much a nutrient in a serving of food contributes to a daily diet. 2,000 calories a day is used for general nutrition advice.