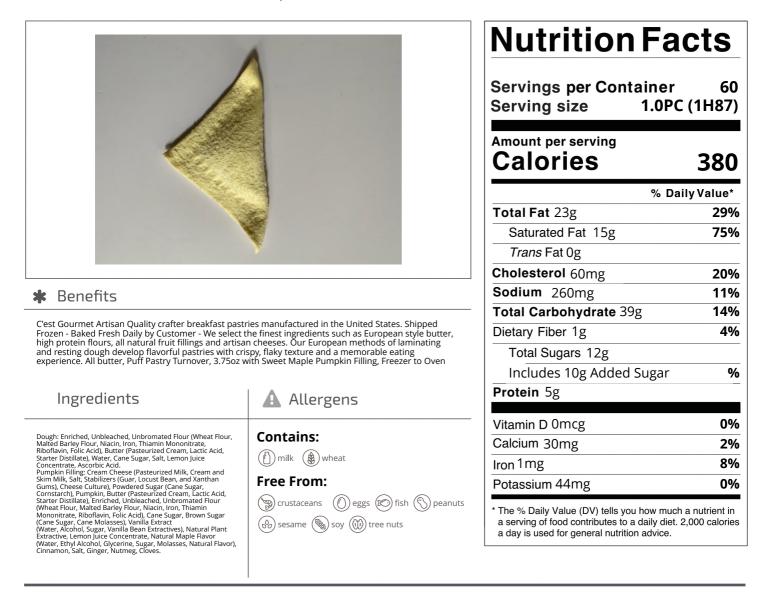

Nutrition Analysis - By Measure

| Calories             | 380 | Total Fat           | 23g  | Sodium         | 260mg |
|----------------------|-----|---------------------|------|----------------|-------|
| Protein              | 5   | Trans Fats          | Og   | Calcium        | 30mg  |
| Total Carbohydrates… | 39g | Saturated Fat       | 15g  | Iron           | 1mg   |
| Sugars               | 12g | Added Sugars        | 10g  | Potassium      | 44mg  |
| Dietary Fiber        | 1g  | Polyunsaturated Fat |      | Zinc           |       |
| Lactose              |     | Monounsaturated Fat |      | Phosphorus     |       |
| Sucrose              |     | Cholesterol         | 60mg |                |       |
| Vitamin A(IU)•       |     | Vitamin D           | 0mcg | Thiamin        |       |
| Vitamin A(RE)        |     | Vitamin E           |      | Niacin         |       |
| Vitamin C            |     | Folate              |      | Riboflavin     |       |
| Magnesium            |     | Vitamin B-6         |      | Vitamin B-1 2• |       |
| Monosodium           |     | Sulphites           |      | Nitrates       |       |