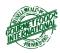

Nutrition Analysis - By Measure

| Calories             | 240 | Total Fat           | 9g     | Sodium         | 160mg |
|----------------------|-----|---------------------|--------|----------------|-------|
| Protein              | 2   | Trans Fats          | Og     | Calcium        | 60mg  |
| Total Carbohydrates… | 36g | Saturated Fat       | 3g     | Iron           | 0.7mg |
| Sugars               | 27g | Added Sugars        | 26g    | Potassium      | 50mg  |
| Dietary Fiber        | Og  | Polyunsaturated Fat |        | Zinc           |       |
| Lactose              |     | Monounsaturated Fat |        | Phosphorus     |       |
| Sucrose              |     | Cholesterol         | 25mg   |                |       |
| Vitamin A(IU)•       |     | Vitamin D           | 0.1mcg | Thiamin        |       |
| Vitamin A(RE)        |     | Vitamin E           |        | Niacin         |       |
| Vitamin C            |     | Folate              |        | Riboflavin     |       |
| Magnesium            |     | Vitamin B-6         |        | Vitamin B-1 2• |       |
| Monosodium           |     | Sulphites           |        | Nitrates       |       |