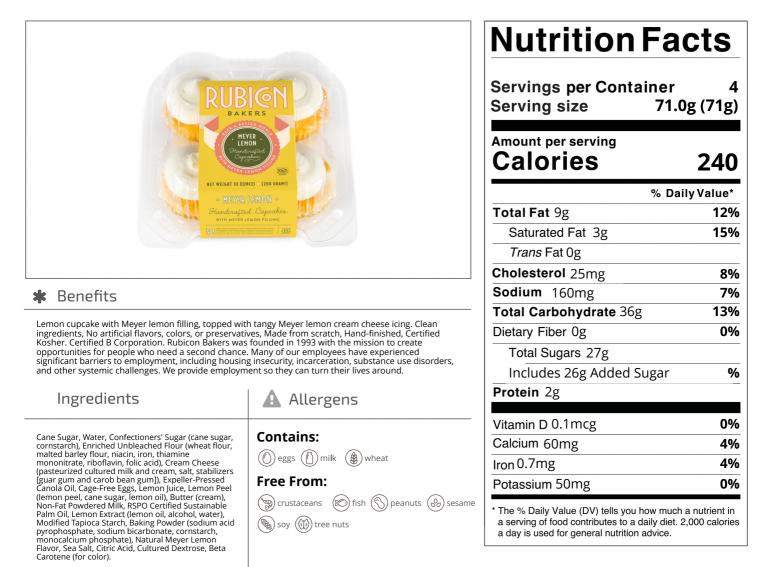

## **Rubicon Bakers** 13090 - Meyer Lemon Cupcake

Lemon cupcake with Meyer lemon filling, topped with tangy Meyer lemon cream cheese icing. Clean ingredients, No artificial flavors, colors, or preservatives, Made from scratch, Hand-finished, Certified Kosher.

## Rubicon Bakers 13090 - Meyer Lemon Cupcake

Lemon cupcake with Meyer lemon filling, topped with tangy Meyer lemon cream cheese icing. Clean ingredients, No artificial flavors, colors, or preservatives, Made from scratch, Hand-finished, Certified Kosher.