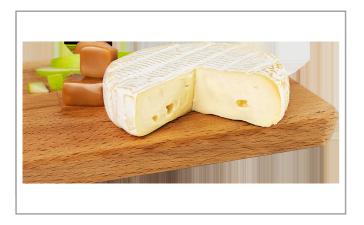

## Briette 135931 - Dulce De Leche

A creamy soft-ripened cheese with notes of sweet, buttery caramel. White, edible exterior, and creamy yellow-white soft interior. Made in Bavaria, Germany

Nutrition Analysis - By Measure