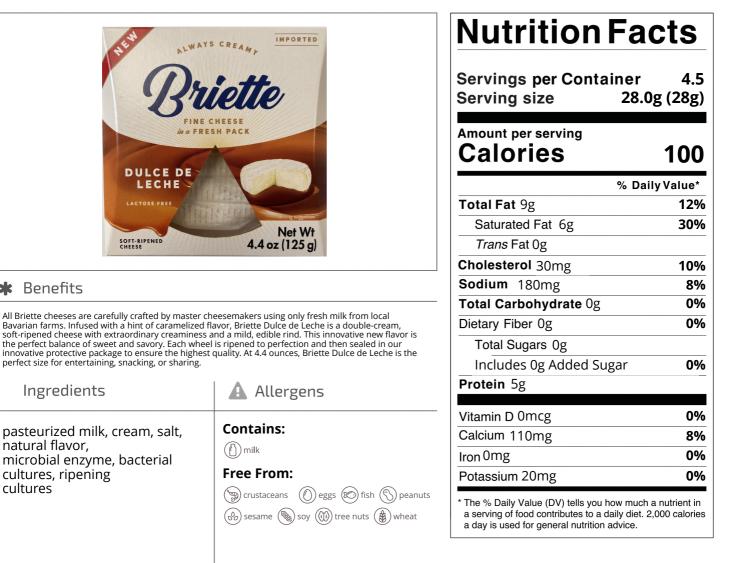

## Briette 135931 - Dulce De Leche

A creamy soft-ripened cheese with notes of sweet, buttery caramel. White, edible exterior,

| Handling Suggestions                                                                          | 🕑 Pro                | oduct S      | pecific                   | atio         | ns               |                 |          |        |             |                |
|-----------------------------------------------------------------------------------------------|----------------------|--------------|---------------------------|--------------|------------------|-----------------|----------|--------|-------------|----------------|
| Keep refrigerated at max 39 F UNIT<br>UPC: 061104151821                                       | Brand                |              |                           |              | Manufacturer     |                 |          |        |             |                |
|                                                                                               | Briette              |              | Champignon North American |              |                  |                 |          |        |             |                |
| Serving Suggestions                                                                           | U                    | РС           | MFG #                     | SP           | PC #             |                 | GTIN     |        | Pack        | Pack Desc.     |
| Consume within 3 days after opening.                                                          | 061104               | 061104151821 |                           | 135          | 35931 0040005041 |                 | 51860    |        | 10/4.4 OZ   |                |
|                                                                                               | Gross \              | Veight       | Net Wei                   | t Weight Cou |                  | untry of Origin |          | Kosh   | er Ch       | nild Nutrition |
| Prep & Cooking Suggestions                                                                    | 3.3                  | 3.3lb        |                           | כ            | Germany          |                 | No       |        |             |                |
| For the best flavor, leave at room<br>temperature for at least 30 minutes<br>before enjoying. | Shipping Information |              |                           |              |                  |                 |          |        |             |                |
|                                                                                               | Length               | Width        | Height                    | Volu         | ime              | TIxHI           | Shelf Li | ife St | orage Te    | emp From/To    |
|                                                                                               | 8.9in                | 4.6in        | 6.9in                     | 0.16         | 5ft3             | 26x6            | 90days   |        | 35°F / 37°F |                |

## Briette 135931 - Dulce De Leche

A creamy soft-ripened cheese with notes of sweet, buttery caramel. White, edible exterior, and creamy yellow-white soft interior. Made in Bavaria, Germany

Nutrition Analysis - By Measure