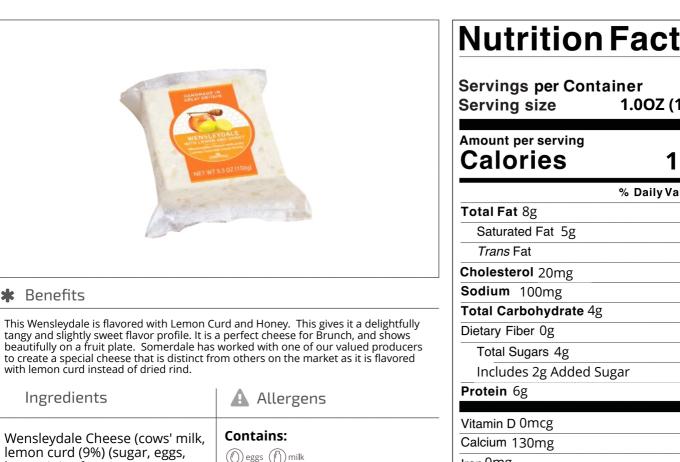

## **Nutrition Facts**

5.3

| Amount per serving     |                |
|------------------------|----------------|
| Calories               | 110            |
|                        | % Daily Value* |
| Total Fat 8g           | 10%            |
| Saturated Fat 5g       | 25%            |
| Trans Fat              |                |
| Cholesterol 20mg       | 7%             |
| Sodium 100mg           | 4%             |
| Total Carbohydrate 4g  | 1%             |
| Dietary Fiber Og       | 0%             |
| Total Sugars 4g        |                |
| Includes 2g Added Suga | ar <b>4%</b>   |
| Protein 6g             |                |
| Vitamin D 0mcg         | 0%             |
| Calcium 130mg          | 10%            |
| Iron Omg               | 0%             |
| Potassium 25mg         | 1%             |