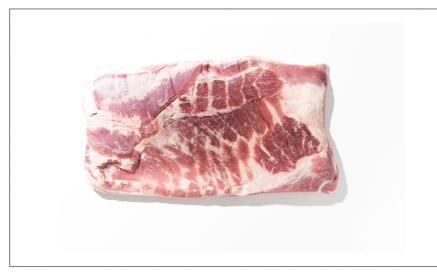

# 138341 - Square Cut Skinless Bellies

Duroc Heritage Breed Raised Crate Free, no gestation or farrowing crates Comes from Hogs raised without growth promotants Pork used fed all Natural \* Grains and No added hormones