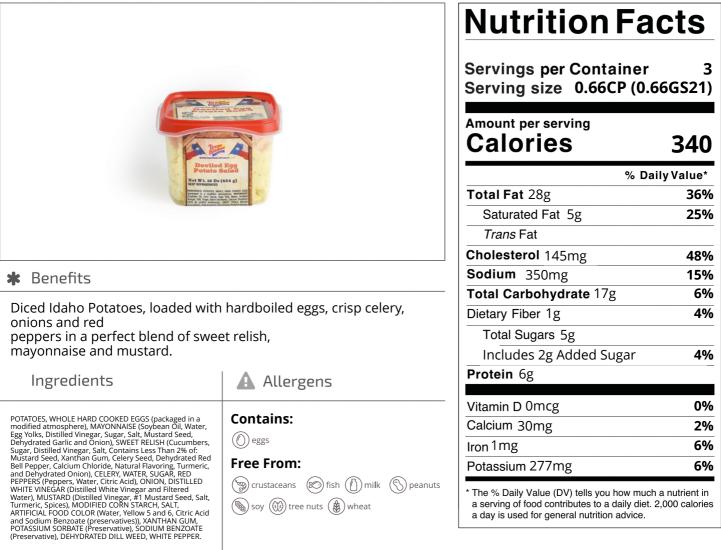

## 138505 - Deviled Egg Potato Salad

Texas Kitchen Salads Diced Idaho Potatoes, loaded with hardboiled eggs, crisp celery, onions and red peppers in a perfect blend of sweet relish, mayonnaise and mustard.

Handling Suggestions

Serving Suggestions

Serve as a side to your favorite dish

Prep & Cooking Suggestions

Keep refrigerated

| ontains:                    |           |
|-----------------------------|-----------|
| eggs                        |           |
| ree From:                   |           |
| 😴 crustaceans 🔊 fish 👔 milk | 🚫 peanuts |
| soy 🚯 tree nuts 鐌 wheat     |           |
|                             |           |

### Product Specifications

| Brand                |       |        | Manufacturer             |           |          |       | Product Category |             |  |
|----------------------|-------|--------|--------------------------|-----------|----------|-------|------------------|-------------|--|
| Texas Kitchen        |       |        | Rons Home Style Foods    |           |          |       | Prepared Entrees |             |  |
| UPC                  | MFC   | 5 #    | SPC #                    |           | GTIN     | Pack  |                  | Pack Desc.  |  |
|                      | POTDE | V1201  | 138505                   | 10096     | 9382662  | 33    |                  | 12/16 OZ    |  |
| Gross Weight Net     |       | Net We | leight Country of Origin |           | Kosh     | er Cł | nild Nutrition   |             |  |
| 12.9                 | əlb   | 12lb   | ι ι                      | United St | ates     | No    |                  |             |  |
| Shipping Information |       |        |                          |           |          |       |                  |             |  |
| Length               | Width | Height | Volume                   | TIxHI     | Shelf Li | fe St | torage T         | emp From/To |  |
| 12.75in              | 8.5in | 5.88in | 0.37ft3                  | 13x10     | 25day:   | _     | 250              | F/37°F      |  |

# Texas Kitchen

Texas Kitchen Salads Diced Idaho Potatoes, loaded with hardboiled eggs, crisp celery, onions and red peppers in a perfect blend of sweet relish, mayonnaise and mustard.

Nutrition Analysis - By Measure

| Calories             | 340 | Total Fat           | 28g   | Sodium         | 350mg |
|----------------------|-----|---------------------|-------|----------------|-------|
| Protein              | 6   | Trans Fats          |       | Calcium        | 30mg  |
| Total Carbohydrates… | 17g | Saturated Fat       | 5g    | Iron           | 1mg   |
| Sugars               | 5g  | Added Sugars        | 2g    | Potassium      | 277mg |
| Dietary Fiber        | 1g  | Polyunsaturated Fat |       | Zinc           |       |
| Lactose              |     | Monounsaturated Fat |       | Phosphorus     |       |
| Sucrose              |     | Cholesterol         | 145mg |                |       |
| Vitamin A(IU)•       |     | Vitamin D           | 0mcg  | Thiamin        |       |
| Vitamin A(RE)        |     | Vitamin E           |       | Niacin         |       |
| Vitamin C            |     | Folate              |       | Riboflavin     |       |
| Magnesium            |     | Vitamin B-6         |       | Vitamin B-1 2• |       |
| Monosodium           |     | Sulphites           |       | Nitrates       |       |