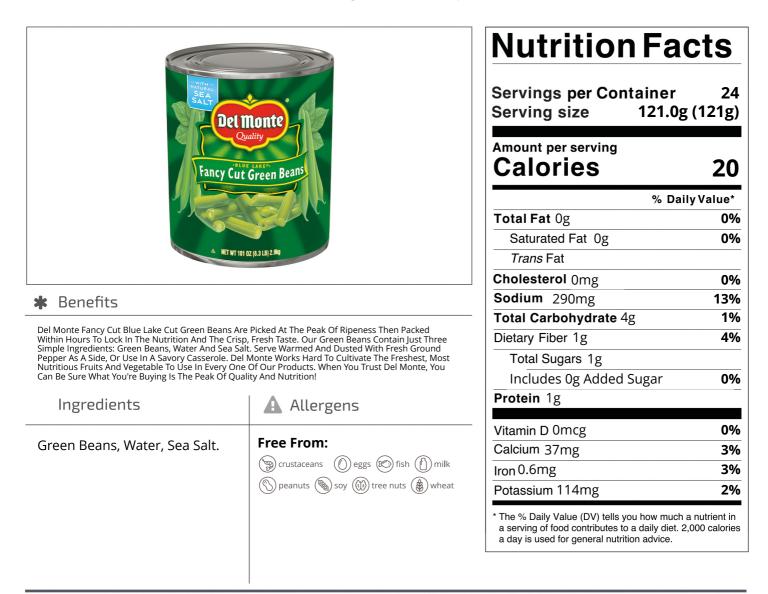

Nutrition Analysis - By Measure

| Calories             | 20 | Total Fat           | Og   | Sodium         | 290mg |
|----------------------|----|---------------------|------|----------------|-------|
| Protein              | 1  | Trans Fats          |      | Calcium        | 37mg  |
| Total Carbohydrates… | 4g | Saturated Fat       | Og   | Iron           | 0.6mg |
| Sugars               | 1g | Added Sugars        | Og   | Potassium      | 114mg |
| Dietary Fiber        | 1g | Polyunsaturated Fat |      | Zinc           |       |
| Lactose              |    | Monounsaturated Fat |      | Phosphorus     |       |
| Sucrose              |    | Cholesterol         | 0mg  |                |       |
| Vitamin A(IU)•       |    | Vitamin D           | 0mcg | Thiamin        |       |
| Vitamin A(RE)        |    | Vitamin E           |      | Niacin         |       |
| Vitamin C            |    | Folate              |      | Riboflavin     |       |
| Magnesium            |    | Vitamin B-6         |      | Vitamin B-1 2• |       |
| Monosodium           |    | Sulphites           |      | Nitrates       |       |