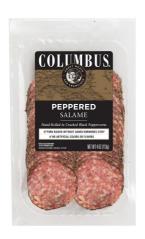

# 138685 - Italian Dry Peppered Salame Preslic

COLUMBUS Sliced Italian Dry Salami is made from select cuts of pork, cracked black pepper, burgundy wine, and our signature blend of spices, giving it a wonderful flavor.

Following perfected recipes for over the past 100 years, this dry salami is slow cured for a wonderful flavor with unique richness and aroma.

Pre-sliced for convenience and ready to eat.

# Serving Suggestions

Not only perfect for a charcuterie board, this salami is great for sandwiches that will surely not disappoint.