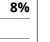

## Nutrition Analysis - By Measure

| Calories             | 70 | Total Fat           | 4.5g | Sodium        | 370mg |
|----------------------|----|---------------------|------|---------------|-------|
| Protein              | 8  | Trans Fats          | Og   | Calcium       | 0mg   |
| Total Carbohydrates… | Og | Saturated Fat       | 1.5g | Iron          | 0mg   |
| Sugars               | Og | Added Sugars        | Og   | Potassium     | 0mg   |
| Dietary Fiber        | Og | Polyunsaturated Fat |      | Zinc          |       |
| Lactose              |    | Monounsaturated Fat |      | Phosphorus    |       |
| Sucrose              |    | Cholesterol         | 25mg |               |       |
| Vitamin A(IU)•       |    | Vitamin D           | 0mcg | Thiamin       |       |
| Vitamin A(RE)        |    | Vitamin E           |      | Niacin        |       |
| Vitamin C            |    | Folate              |      | Riboflavin    |       |
| Magnesium            |    | Vitamin B-6         |      | Vitamin B-12• |       |
| Monosodium           |    | Sulphites           |      | Nitrates      |       |