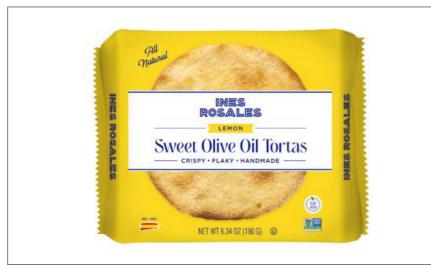

## 138948 - Lemon Sweet Olive Oil Torta

Lemon Olive Oil Torta (sort of flatbread/cracker specialty from Seville) with lemon and sugar, great with cheese, tea and coffee. Our Lemon Olive Oil Tortas are handmade and wrapped individually in wax paper.

# 138948 - Lemon Sweet Olive Oil Torta

Lemon Olive Oil Torta (sort of flatbread/cracker specialty from Seville) with lemon and sugar, great with cheese, tea and coffee. Our Lemon Olive Oil Tortas are handmade and wrapped individually in wax paper.