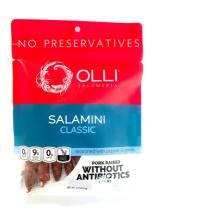

#### Olli Salumeria

#### 139128 - Salamini Classic

Appearance: Small finger-sized stick salami sticks, reddish-brown with specks of fat Texture: Smooth; they snap when you bite into them Flavor: Mild

Aroma: Classic fermented smell

#### \* Benefits

Salamini are miniature salami sticks that pack huge taste and flavor! Great for on-the-go snacking! Classic Salamini is seasoned with garlic, salt and pepper to give you that classic artisanal experience!