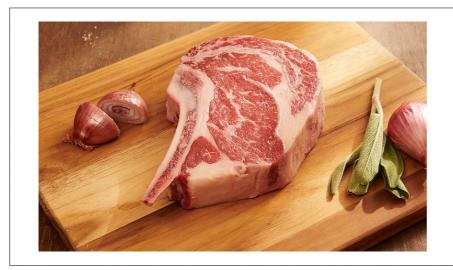

#### 139238 - Beef Ribeye Steak Bone In 2 Inch Ta

See package for details

## 139238 - Beef Ribeye Steak Bone In 2 Inch Ta