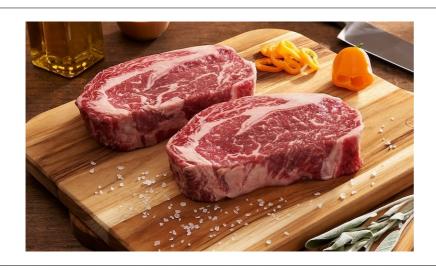

#### 139243 - Beef Ribeye Steak 1 Inch Tail Prime

See package for details

# 139243 - Beef Ribeye Steak 1 Inch Tail Prime