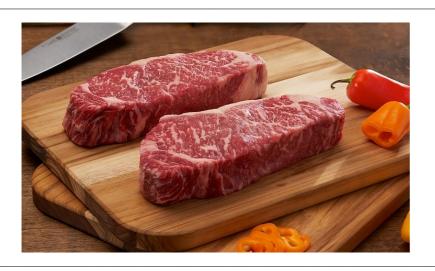

#### 139328 - Beef Strip Steak Center Cut Prime 1

See package for details

#### Meats By Linz 139328 - **Beef Strip Steak Center Cut Prime 1**

See package for details