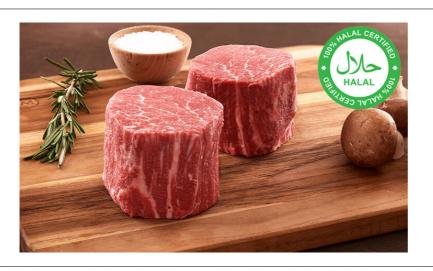

#### 139361 - Beef Filet Modified Center Cut Clea

See package for details

#### Meats By Linz 139361 - **Beef Filet Modified Center Cut Clea**

See package for details