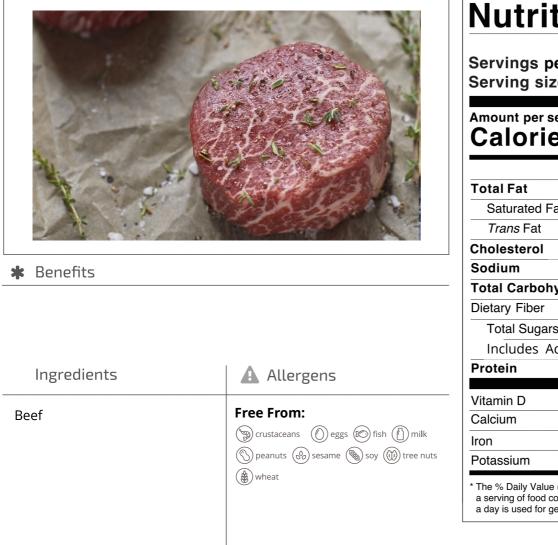

#### **Meats By Linz** 139382 - Beef Filet Center Cut Clean Choice

See package for details