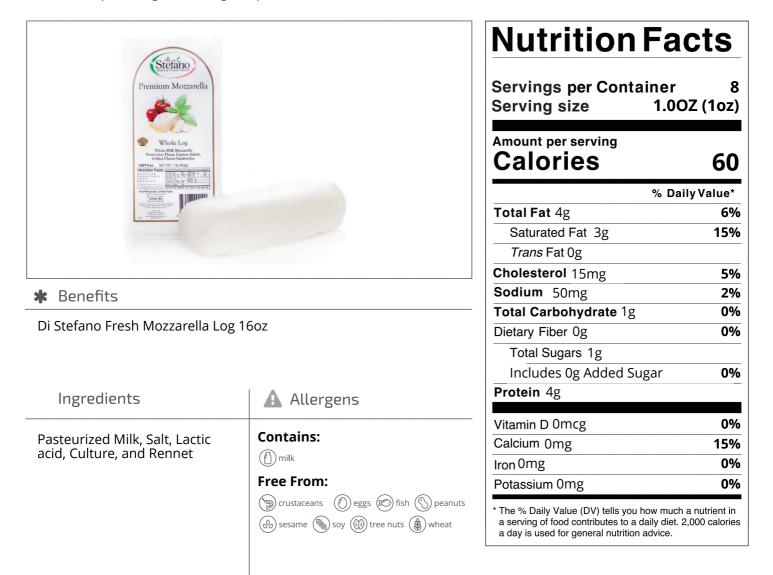

Nutrition Analysis - By Measure

| Calories             | 60 | Total Fat           | 4g   | Sodium         | 50mg |
|----------------------|----|---------------------|------|----------------|------|
| Protein              | 4  | Trans Fats          | Og   | Calcium        | 0mg  |
| Total Carbohydrates… | 1g | Saturated Fat       | 3g   | Iron           | 0mg  |
| Sugars               | 1g | Added Sugars        | Og   | Potassium      | 0mg  |
| Dietary Fiber        | Og | Polyunsaturated Fat |      | Zinc           |      |
| Lactose              |    | Monounsaturated Fat |      | Phosphorus     |      |
| Sucrose              |    | Cholesterol         | 15mg |                |      |
| Vitamin A(IU)•       |    | Vitamin D           | 0mcg | Thiamin        |      |
| Vitamin A(RE)        |    | Vitamin E           |      | Niacin         |      |
| Vitamin C            |    | Folate              |      | Riboflavin     |      |
| Magnesium            |    | Vitamin B-6         |      | Vitamin B-1 2• |      |
| Monosodium           |    | Sulphites           |      | Nitrates       |      |